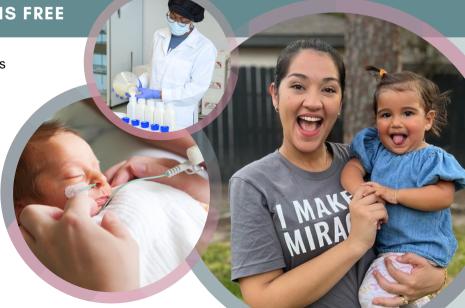

#### MILK IS PROCESSED FOR SAFETY

- Every bottle of donor milk is pasteurized in our specialized laboratory.
- Safeguards include quality assurance checks and third-party testing.
- Donor milk is frozen and transported on dry ice by courier or overnight shipping.

#### SAFE MILK SAVES LIVES

- Mothers donate extra breastmilk their own babies don't need.
- Fragile infants receive donor milk by prescription.
- Immunological properties prevent complications and enhance survivability.
- Based on availability, some donor milk serves healthy newborns to support breastfeeding.

#### **COMMUNITY SUPPORT IS FREE**

- The Baby Café program helps families with breastfeeding challenges.
- Enrichment classes include a wide variety of parenting education topics and activities.

Learn more at www.texasmilkbank.org