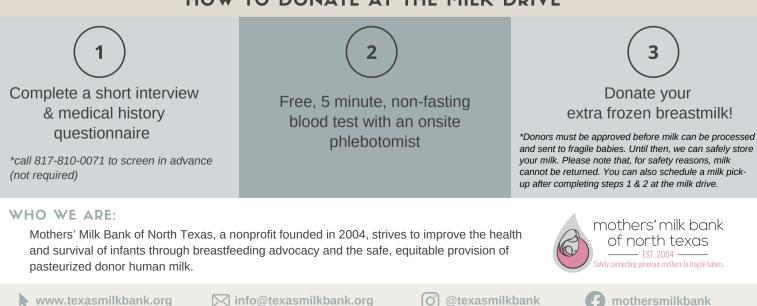

# DROD BY mothers' milk bank of north texas MILK DRIVE

## Empty your freezer to help fill ours!

DenDak

Friday, May 6 from 10am - 2pm

#### Methodist Dallas Medical Center: 1441 N Beckley Ave., Dallas, Texas 75203

Located at the front circle drive at the main building entrance

\*call 817-810-0071 or visit www.texasmilkbank.org to pre-screen and schedule a time slot at the milk drive

#### WHAT IS A MILK DRIVE?

Much like blood drives, a milk drive provides a safe and convenient place to drop off extra frozen breastmilk.

#### WHO CAN PARTICIPATE?

Moms who want to start a screening Approved donors Moms with a screening in-process



### HOW TO DONATE AT THE MILK DRIVE

www.texasmilkbank.org